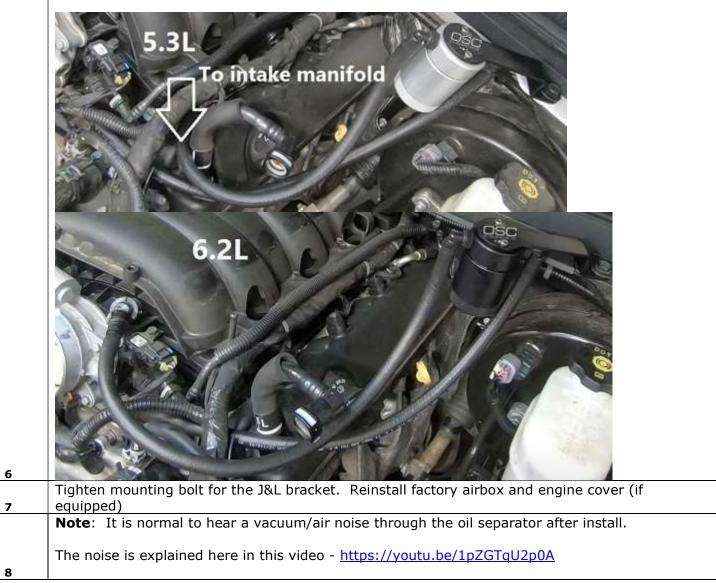

Grab the hose from the "C" side of the can (OSC logo) and route between the valve cover and large wiring harness to plug into the PCV valve on front of engine. The connections will "click" once fully seated. Now take the hose from the "O" side of the can and connect to intake manifold fitting. Run hose around PCV line on top of cylinder head that was connected to the factory airbox.