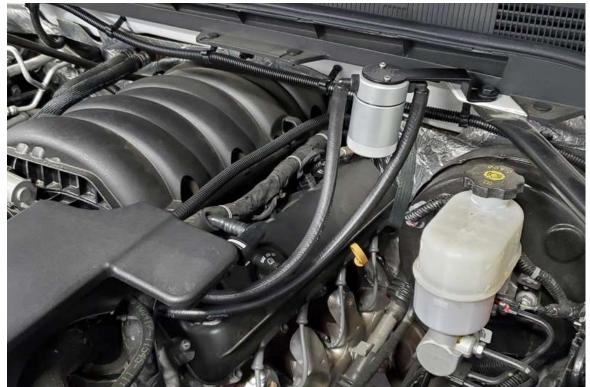

Grab the hose from the "C" side of the can (OSC logo) and route between the valve cover and large wiring harness to plug into the PCV valve on front of engine. The connections will "click" once fully seated. Now take the hose from the "O" side of the can and connect to intake manifold fitting. Run hose around PCV line on top of cylinder head that was connected to the factory airbox.