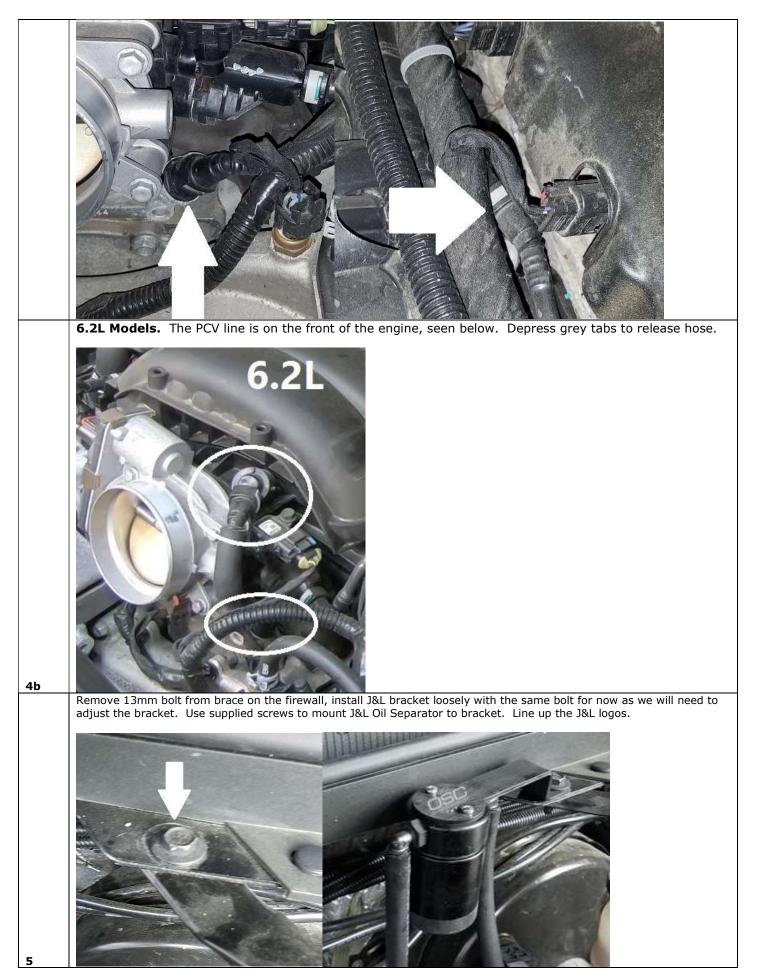

|



Page 2 of 4

## TIP: Prior to installing fittings onto connections, lube PCV valve and intake manifold fitting with light oil. This will help the O-rings inside the J&L fitting to easily side on the connection without being dislodged from a bad angle of install.

Grab the hose from the "C" side of the can (OSC logo) and route between the valve cover and large wiring harness to plug into the PCV valve on front of engine. The connections will "click" once fully seated. Now take the hose from the "O" side of the can and connect to intake manifold fitting. Run hose around PCV line on top of cylinder head that was connected to the factory airbox.





To properly clean the filter in the Oil Separator, spray any degreaser or solvent through it and let it air dry. Clean it every 10,000 miles. T